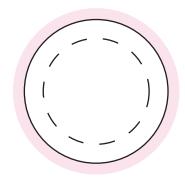

## **NOTES**

Sticker Size 38mm diameter

Bleed: 3mm (44mm diameter)

— Safe Print Area: 28mm diameter

When artwork is printed, there can be movement of up to 3mm